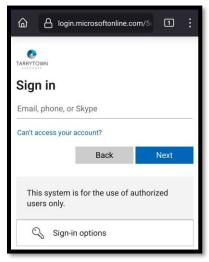

## Setup Guide

- 1. Download the KnowBe4 app using the QR codes above or by locating it in your smartphone's app store.
- 2. On your mobile device, open a web browser and navigate to training.knowbe4.com
- 3. Enter your work username/email address (e.g., firstname.lastname@tarrytownexpocare.com).
- 4. A new sign-in page appears. Log in with your TTE/Microsoft 365 email address and password.
- 5. Once you have accessed your dashboard, open the menu (3-bars) in the upper-right, and click "KnowBe4 Learner App".
- 6. The app should already be downloaded from Step 1. Scroll down and click on "2. Link your Device."
- 7. Click the "Log In" button.
  - a. If you see a QR code in this section, tap: