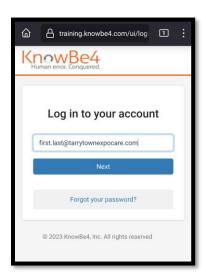

## Setup Guide

- 1. Download the KnowBe4 app using the QR codes above or by locating it in your smartphone's app store.
- 2. On your mobile device, open a web browser and navigate to training.knowbe4.com
- 3. Enter your work username/email address (e.g., firstname.lastname@tarrytownexpocare.com).
- 4. A new sign-in page appears. Log in with your TTE/Microsoft 365 email address and password.
- 5. Once you have accessed your dashboard, open the menu (3-bars) in the upper-right, and click "KnowBe4 Learner App".
- 6. The app should already be downloaded from Step 1. Scroll down and click on "2. Link your Device."
- 7. Click the "Log In" button.
  - a. If you see a QR code in this section, tap:

    If you would prefer to log in with a link, click here.
  - b. Choose OPEN if you are prompted to launch another app.
- 8. The KnowBe4 app will open your Training module.