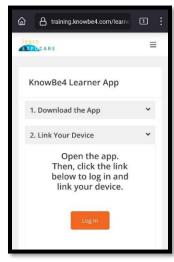

## Setup Guide

- 1. Download the KnowBe4 app using the QR codes above or by locating it in your smartphone's app store.
- 2. On your mobile device, open a web browser and navigate to training.knowbe4.com
- 3. Enter your work username/email address (e.g., firstname.lastname@tarrytownexpocare.com).
- 4. A new sign-in page appears. Log in with your TTE/Microsoft 365 email address and password.
- 5. Once you have accessed your dashboard, open the menu (3-bars) in the upper-right, and click "KnowBe4 Learner App".
- 6. The app should already be downloaded from Step 1. Scroll down and click on "2. Link your Device."
- 7. Click the "Log In" button.
  - a. If you see a QR code in this section, tap:

    If you would prefer to log in with a link, click here.
  - b. Choose OPEN if you are prompted to launch another app.
- 8. The KnowBe4 app will open your Training module.